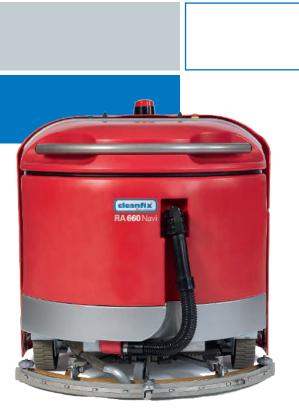

## RA 660 Navi

RA660 Navi is ideal for all applications where cleanness and hygiene are of utmost importance. Equipped with a navigation system, three moisturisable cleaning brushes and a suction cup, RA660 Navi wipes and sucks autonomously and highly efficiently.

#### **Technical Datas:**

| Working width             | 66 cm           |
|---------------------------|-----------------|
| Working width suction cup | 87 cm           |
| Maximum runnig time       | 3.5 h           |
| Battery capacity          | 2x 12 V / 96 Ah |
| Battery tension           | 24 V            |
| Cleanning speed           | 0.6 m/s         |
| Fresh and dark water tank | 45              |
| Weight incl. Batteries    | 260 kg          |