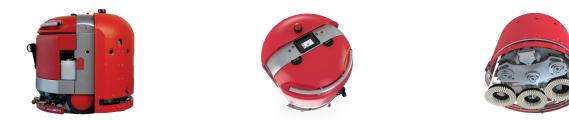

## RA 660 Navi

RA660 Navi is ideal for all applications where cleanness and hygiene are of utmost importance. Equipped with a navigation system, three moisturisable cleaning brushes and a suction cup, RA660 Navi wipes and sucks autonomously and highly efficiently.